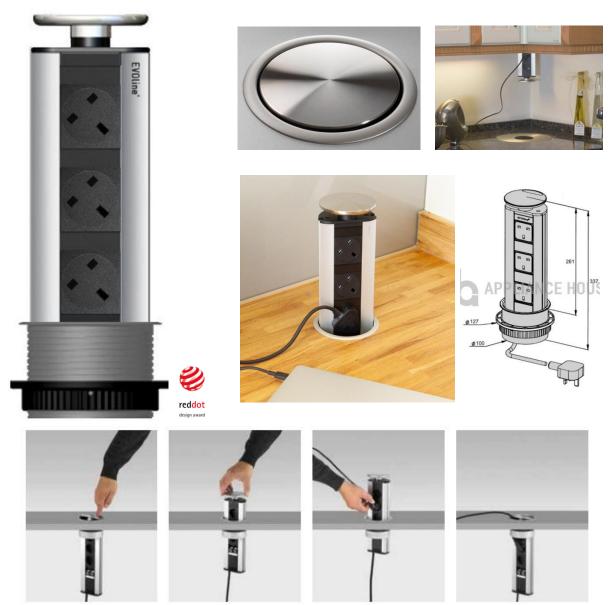

## EVOLINE, PORT 3 SOCKET UK IN STAINLESS STEEL

- Max. worktop thickness 50 mm
- Mounting hole Ø 102 mm
- Power cable with grounded plug
- Origin: Germany

Just let the junction boxes, plugs and cables disappear into the recess. When the **EVOline**<sup>®</sup> Port is closed, only the frame, the cover and the emerging cables can be seen.

The patented rocking cover is on the one hand a handle and on the other hand a kink protection for the cables. The high-quality aluminium housing of the **EVOline**<sup>®</sup> Port can be easily pulled out by tilting the lid. Gentle pressure causes the electrification module to disappear into the cavity that provides space for most commercially available plugs. The rocking cover leaves space for the cables.

This popup socket tower can be built into virtually any worktop or cabinet. Ideal for offices, kitchenettes, showrooms, and everywhere were designing, and exhibition is significant. Three **power sockets**, housing aluminium, rocking cover, and collar are **silver** plastic