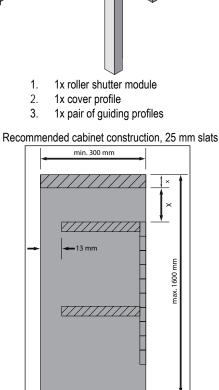

## Cabinet dimensions

The system functions best possibly in cabinets with carcase sizes of 16 or 19 mm. A suitable version for each cabinet: The plastic side parts are available in three variations. The different heights up to a cabinet height of 650 mm, 1200 mm and 1530 mm ensure a smallest possible construction space in any case. The minimum depth of the cabinet always amounts to 300 mm.