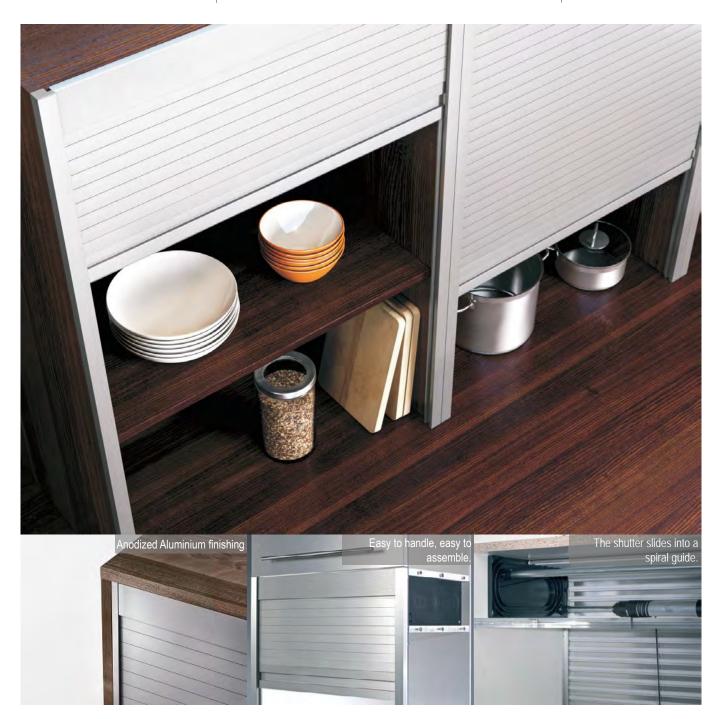

## **Roller shutter**

- Easy installation
- Variable cabinet height > 650mm 1600mm
- Avaliable case width > 600/ 900/ 1200mm

The smart case has the complete solution. With its weight compensator fitting fitted and integrated stopperwithin the plug-in unit the assembly will succeed with a minimum of manual work. Simply push the unit into the cabinet, clips the upper cover profile on, mount the guidance profiles on and the roller shutter module fits perfectly. Top function by means of best materials: The plastic side parts with inserted worm screw guidance allow a smooth opening and closing. Both brackets are connected by the adjustable fitting smart lift expand as well as by a galvanized stabilization axle. Together they ensure safe transportation

## Cabinet dimensions

The system functions best possibly in cabinets with carcase sizes of 16 or 19 mm. A suitable version for each cabinet: The plastic side parts are available in three variations. The different heights up to a cabinet height of 650 mm, 1200 mm and 1530 mm ensure a smallest possible construction space in any case. The minimum depth of the cabinet always amounts to 300 mm.