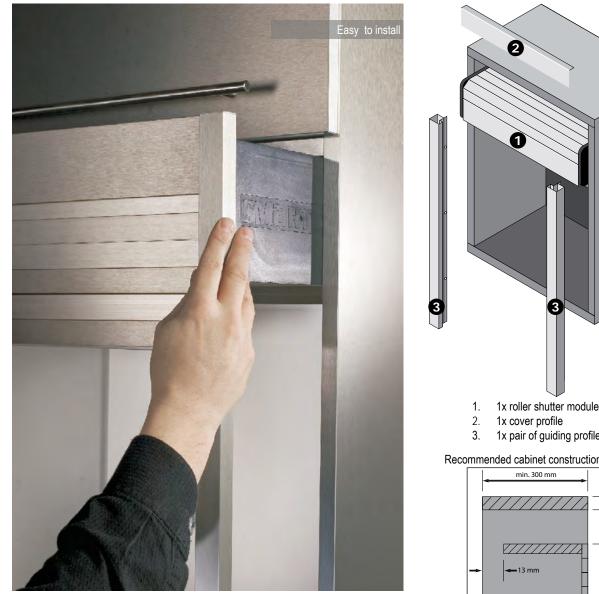

## **Roller shutter**

- Easy installation
- Variable cabinet height > 650mm 1600mm
- Avaliable case width > 600/ 900/ 1200mm

The smart case has the complete solution. With its weight compensator fitting fitted and integrated stopperwithin the plug-in unit the assembly will succeed with a minimum of manual work. Simply push the unit into the cabinet, clips the upper cover profile on, mount the guidance profiles on and the roller shutter module fits perfectly. Top function by means of best materials: The plastic side parts with inserted worm screw guidance allow a smooth opening and closing. Both brackets are connected by the adjustable fitting smart lift expand as well as by a galvanized stabilization axle. Together they ensure safe transportation