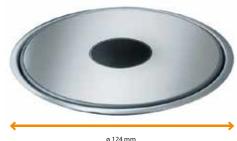

# VersaELITE concealed powerdock

IP54 certification 2 meters cables included Stainless steel top 2 Power sockets + 2 USB -5V (battery recharge) UK version/ Type G Purpose: Kitchen, Conference room, Hotel, Office

















# certifications



The VersaElite module embraces a high standard of technological development, with a concealed system bringing electric to kitchen worktops, executive desks and workstations. Expose the sockets as and when required and then push it down freeing up workspace. Gentle pressure can be applied to release/pop up the locking system: Versa Elite, can then be drawn into position by hand. A factory fitted rubber seal prevents water infiltration: it can be used on every worktop.

## **EPFOLUOS Pte Ltd**



# VersaELITE concealed powerdock

Data Sheet



## Dimensions:



Mounting hole







# **VersaELITE** concealed powerdock

Assembly



## VersaElite Socket without Flush Fit Adaptor



#### VersaElite with Flush Fit Adaptor





## Maintenance:

Clean the device with