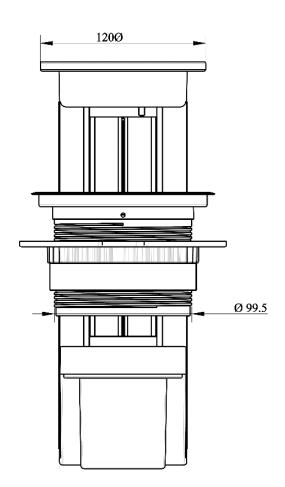

k

IP54 certification 2 meters cables included Stainless steel top 2 Power sockets + 2 USB -5V (battery recharge) UK version/ Type G Purpose: Kitchen, Conference room, Hotel, Office

















# certifications



The VersaElite module embraces a high standard of technological development, with a concealed system bringing electric to kitchen worktops, executive desks and workstations. Expose the sockets as and when required and then push it down freeing up workspace. Gentle pressure can be applied to release/pop up the locking system: Versa Elite, can then be drawn into position by hand. A factory fitted rubber seal prevents water infiltration: it can be used on every worktop.

## **EPFOLUOS Pte Ltd**



# VersaELITE concealed powerdock

Data Sheet



## Dimensions:



Mounting hole







# **VersaELITE** concealed powerdock

Assembly



## VersaElite Socket without Flush Fit Adaptor



#### VersaElite with Flush Fit Adaptor





## Maintenance:

Clean the device with a soft dry cloth. No service or maintenance is required. Do not attempt to disassemble the device or the warranty may be voided.