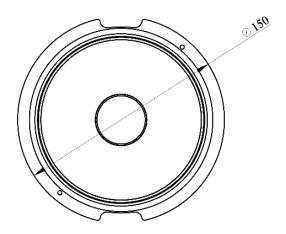

IP54 certification 2 meters cables included Stainless steel top 2 Power sockets + 2 USB -5V (battery recharge) UK version/ Type G Purpose: Kitchen, Conference room, Hotel, Office

















# certifications



The VersaElite module embraces a high standard of technological development, with a concealed system bringing electric to kitchen worktops, executive desks and workstations. Expose the sockets as and when required and then push it down freeing up workspace. Gentle pressure can be applied to release/pop up the locking system: Versa Elite, can then be drawn into position by hand. A factory fitted rubber seal prevents water infiltration: it can be used on every worktop.

## **EPFOLUOS Pte Ltd**



# VersaELITE concealed powerdock

Data Sheet



## Dimensions:



Mounting hole







# **VersaELITE** concealed powerdock

Assembly



## VersaElite Socket without Flush Fit Adaptor



#### VersaElite with Flush Fit Adaptor





## Maintenance:

Clean the device with a soft dry cloth. No service or maintenance is required. Do not attempt to disassemble the device or the warranty may be voided.