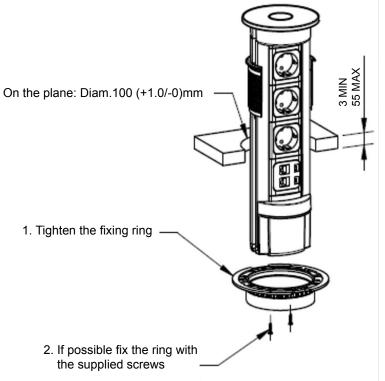

# **VersaELITE** concealed powerdock

Assembly

## VersaElite Socket without Flush Fit Adaptor