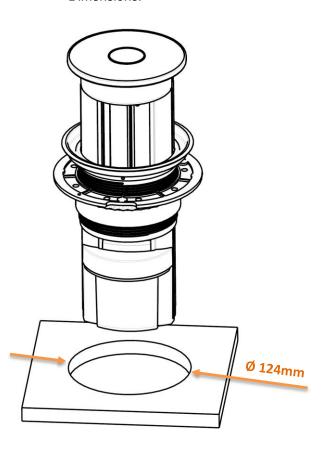

oncealed powerdock

IP54 certification 2 meters cables included Stainless steel top 2 Power sockets + 2 USB -5V (battery recharge) UK version/ Type G Purpose: Kitchen, Conference room, Hotel, Office

















# certifications



The VersaElite module embraces a high standard of technological development, with a concealed system bringing electric to kitchen worktops, executive desks and workstations. Expose the sockets as and when required and then push it down freeing up workspace. Gentle pressure can be applied to release/pop up the locking system: Versa Elite, can then be drawn into position by hand. A factory fitted rubber seal prevents water infiltration: it can be used on every worktop.

## **EPFOLUOS Pte Ltd**



# VersaELITE concealed powerdock

Data Sheet



## Dimensions:



Mounting hole







# **VersaELITE** concealed powerdock

Assembly



## VersaElite Socket without Flush Fit Adaptor



#### VersaElite with Flush Fit Adaptor





## Maintenance:

Clean the device with a soft dry cloth. No service or maintenance is required. Do not attempt to disassemble the device or the warranty may be voided.