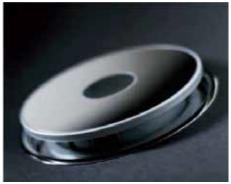

# VersaELITE concealed powerdock

IP54 certification 2 meters cables included Stainless steel top 2 Power sockets + 2 USB -5V (battery recharge) UK version/ Type G Purpose: Kitchen, Conference room, Hotel, Office

















# certifications



The VersaElite module embraces a high standard of technological development, with a concealed system bringing electric to kitchen worktops, executive desks and workstations. Expose the sockets as and when required and then push it down freeing up workspace. Gentle pressure can be applied to release/pop up the locking system: Versa Elite, can then be drawn into position by hand. A factory fitted rubber seal prevents water infiltration: it can be used on every worktop.

## **EPFOLUOS Pte Ltd**



# VersaELITE concealed powerdock

Data Sheet



## Dimensions:



Mounting hole







# **VersaELITE** concealed powerdock

Assembly



## VersaElite Socket without Flush Fit Adaptor



#### VersaElite with Flush Fit Adaptor





## Maintenance:

Clean the device with a