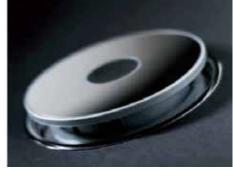

# VersaELITE concealed powerdock

IP54 certification 2 meters cables included Stainless steel top 2 Power sockets + 2 USB -5V (battery recharge) UK version/ Type G Purpose: Kitchen, Conference room, Hotel, Office

















# certifications



The VersaElite module embraces a high standard of technological development, with a concealed system bringing electric to kitchen worktops, executive desks and workstations. Expose the sockets as and when required and then push it down freeing up workspace. Gentle pressure can be applied to release/pop up the locking system: Versa Elite, can then be drawn into position by hand. A factory fitted rubber seal prevents water infiltration: it can be used on every worktop.

## **EPFOLUOS Pte Ltd**



# VersaELITE concealed powerdock

Data Sheet



## Dimensions:



Mounting hole







# **VersaELITE** concealed powerdock

Assembly



## VersaElite Socket without Flush Fit Adaptor



#### VersaElite with Flush Fit Adaptor





## Maintenance:

Clean the device with a so