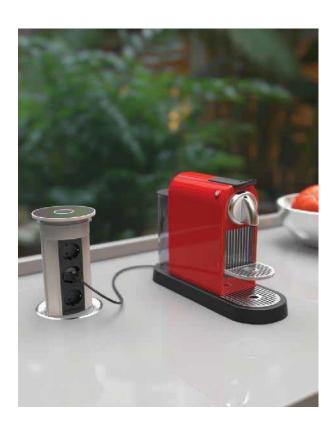

# VersaELITE concealed powerdock

IP54 certification 2 meters cables included Stainless steel top 2 Power sockets + 2 USB -5V (battery recharge) UK version/ Type G Purpose: Kitchen, Conference room, Hotel, Office

# certifications

The VersaElite module embraces a high standard of technological development, with a concealed system bringing electric to kitchen worktops, executive desks and workstations. Expose the sockets as and when required and then push it down freeing up workspace. Gentle pressure can be applied to release/pop up the locking system: Versa Elite, can then be drawn into position by hand. A factory fitted rubber seal prevents water infiltration: it can be used on every worktop.