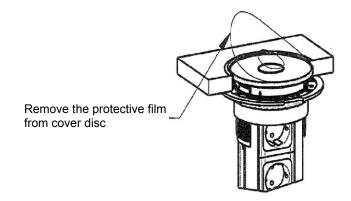

n, Conference room, Hotel, Office

















# certifications



The VersaElite module embraces a high standard of technological development, with a concealed system bringing electric to kitchen worktops, executive desks and workstations. Expose the sockets as and when required and then push it down freeing up workspace. Gentle pressure can be applied to release/pop up the locking system: Versa Elite, can then be drawn into position by hand. A factory fitted rubber seal prevents water infiltration: it can be used on every worktop.

## **EPFOLUOS Pte Ltd**



# VersaELITE concealed powerdock

Data Sheet



## Dimensions:



Mounting hole







# **VersaELITE** concealed powerdock

Assembly



## VersaElite Socket without Flush Fit Adaptor



#### VersaElite with Flush Fit Adaptor





## Maintenance:

Clean the device with a soft dry cloth. No service or maintenance is required. Do not attempt to disassemble the device or the warranty may be voided.