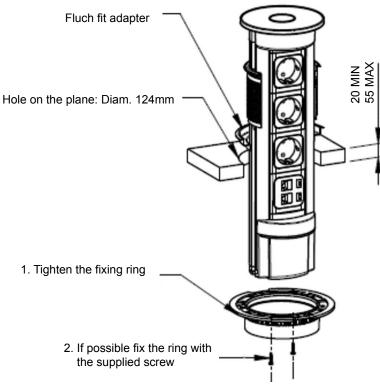

# **VersaELITE** concealed powerdock

Assembly

#### VersaElite with Flush Fit Adaptor