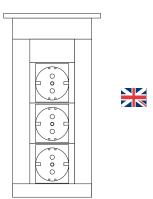

# VersaELITE concealed powerdock

IP54 certification 2 meters cables included Stainless steel top 2 Power sockets + 2 USB -5V (battery recharge) UK version/ Type G Purpose: Kitchen, Conference room, Hotel, Office